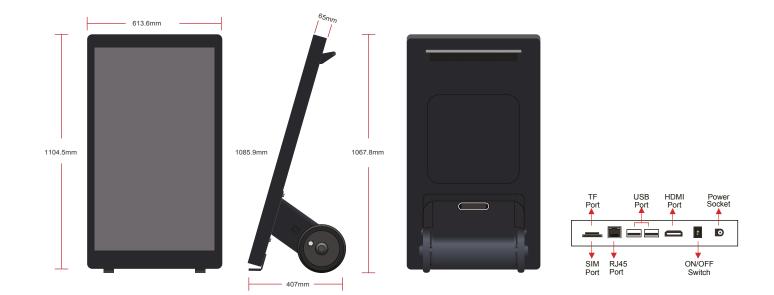

## Specifications

| DISPLAY               | Panel Model<br>Max Resolution<br>Aspect Ratio<br>Pixel Pitch<br>Viewing Angle<br>Contrast Ratio<br>Brightness | 1920×1080<br>16:09<br>0.49005×0.49005<br>89/89/89/89<br>1200:1<br>2000 cd/m²                                                               | PERATURE CONTROLLER         | 2                                                                                         | TemCooling fan can be set to start running when the whole temperature reached 60 $^\circ$ C                                                  |
|-----------------------|---------------------------------------------------------------------------------------------------------------|--------------------------------------------------------------------------------------------------------------------------------------------|-----------------------------|-------------------------------------------------------------------------------------------|----------------------------------------------------------------------------------------------------------------------------------------------|
|                       |                                                                                                               |                                                                                                                                            | COOLING SYSTEM              | Blowing machine<br>Cooling fan<br>Noise dB (A)                                            | Air cooling system: 45 blowing machines and 1st cooling fans, stable and reliable performance <55 dB                                         |
|                       | Response Time                                                                                                 |                                                                                                                                            | LEVEL OF PROTECTION         |                                                                                           | IP 65                                                                                                                                        |
|                       | Display Area (mm) Panel Size(mm) Screen Weight Lamp Type                                                      | 941.184×529.416 mm<br>973×565.8×29 mm<br>11 kg<br>WLED                                                                                     | ON-SCREEN DISPLAY LANGUAGES |                                                                                           | English, French, German, Italian, Polish,<br>Russian, Simplified Chinese, Spanish,<br>Turkish, Arabic, Japanese,<br>Traditional Chinese etc. |
| INTERNAL MEDIA PLAYER | CPU<br>GPU<br>RAM                                                                                             | RK3399, Dual-core Cortex-A72, 1.8GHz<br>ARM Mali-T864<br>4 GB DDR4                                                                         | POWER                       | Out put<br>Consumption                                                                    | AC 100-240 V<br>110 W                                                                                                                        |
|                       | ROM<br>OS                                                                                                     | 32 GB Flash<br>Android 9.0/11                                                                                                              | SOUND                       | Built-in Speakers                                                                         | 2×5 W                                                                                                                                        |
| CONNECTIVITY          | HDMI output<br>USB<br>WLAN<br>WiFi                                                                            | ×1<br>×2<br>×1<br>Built-in WiFi 802.11a/b/g/n/ac                                                                                           | DIMENSION & WEIGHT          | Machine Size Machine Weight Carton Size Carton Weight Wooden Case Size Wooden Case Weight | 1104.59×407×613 mm<br>50 kg<br>1150×455×700 mm<br>59 kg<br>1205×555×850 mm (1PCS)<br>75 kg                                                   |
| FILE SUPPORT          | 4G (Optional)  Video                                                                                          | LTE  H.264, MKV, WMV9, MPEG 1/2/4, HD Divx, Xvid, RM/RMVB; BMP/PNG/GIF/JPEG MP3,WMA, WAV,EAAC+, MP2 dec, Vorbis(Ogg), AC3, FLAC, APE, BSAC | OTHER                       | Regulatory Approvals Warranty                                                             | CE, FCC, ROHS 1 years warranty                                                                                                               |
|                       | Image<br>Audio                                                                                                |                                                                                                                                            | ACCESSORIES                 | Included                                                                                  | Remote Control, Power supply,<br>User manual, Keys, Screws                                                                                   |
|                       | Scrolling Text                                                                                                | txt                                                                                                                                        |                             |                                                                                           |                                                                                                                                              |
| DISPLAY MODE          |                                                                                                               | Portrait                                                                                                                                   |                             |                                                                                           |                                                                                                                                              |
| TOUCHPCAP             |                                                                                                               | Capacitive Touch options                                                                                                                   |                             |                                                                                           |                                                                                                                                              |